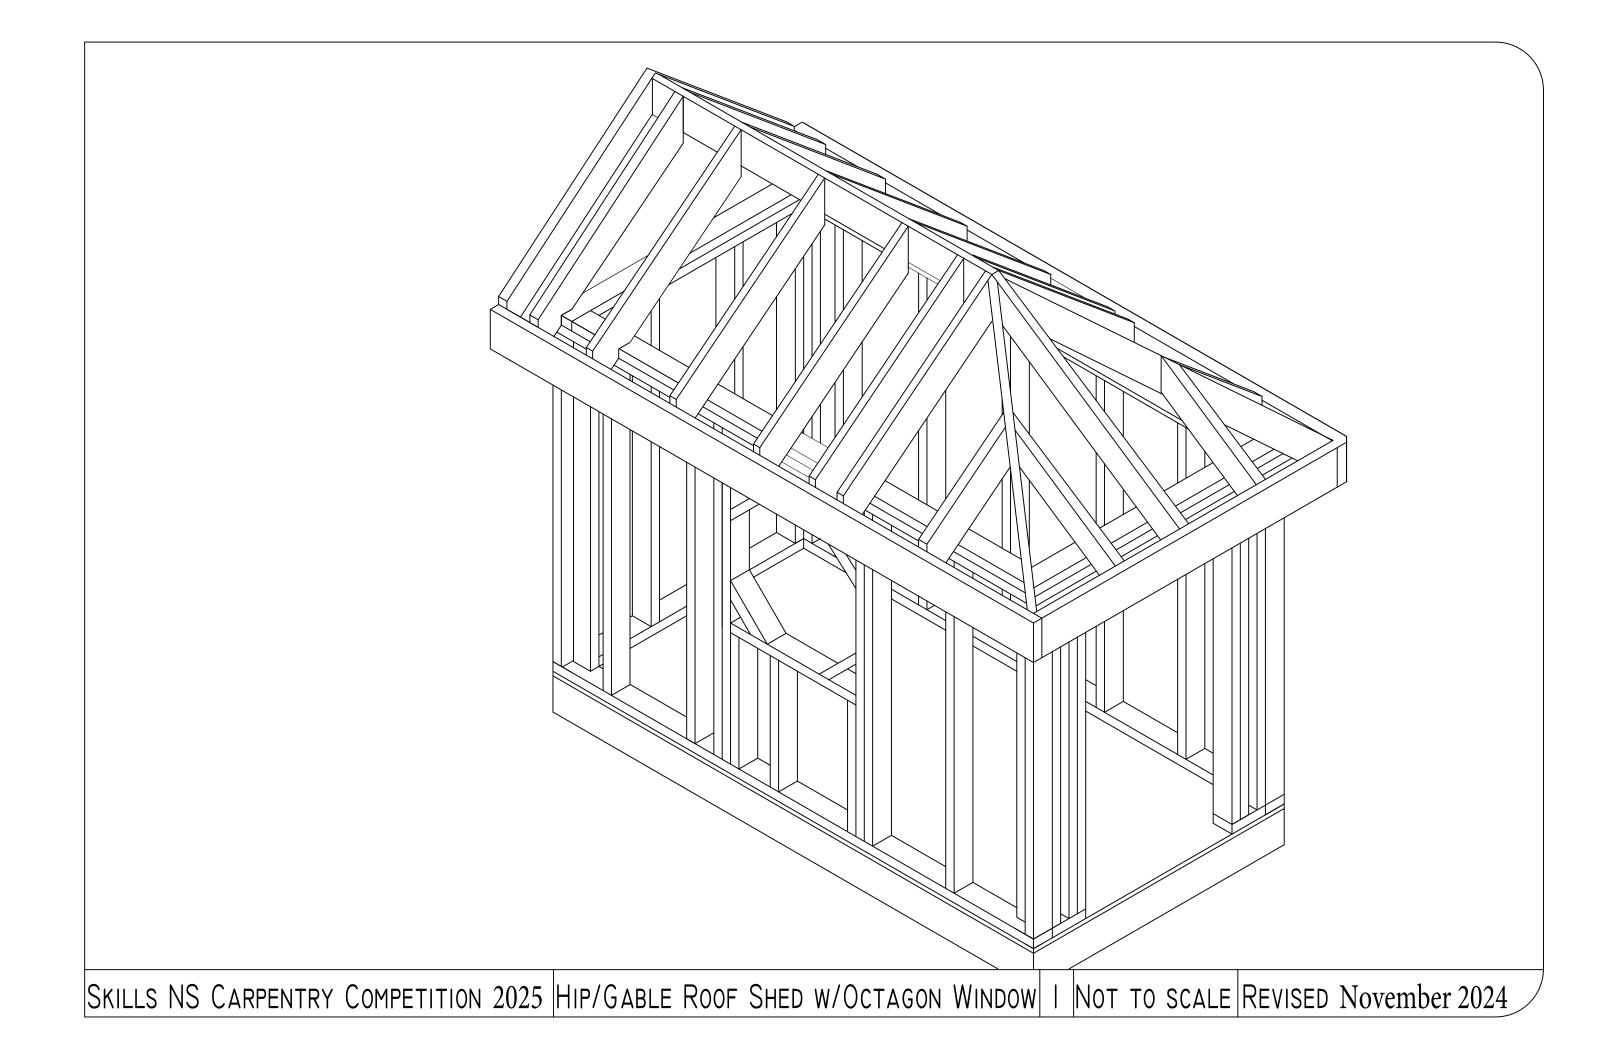

Left

Slope ?:?

Rafter Spacing - 400mm OC

Projection - 150mm

HAP - 77 mm

Ridge Board - 38 x 140 Common

Rafters - 38 x 89

Rake Rafters - 38 x 140