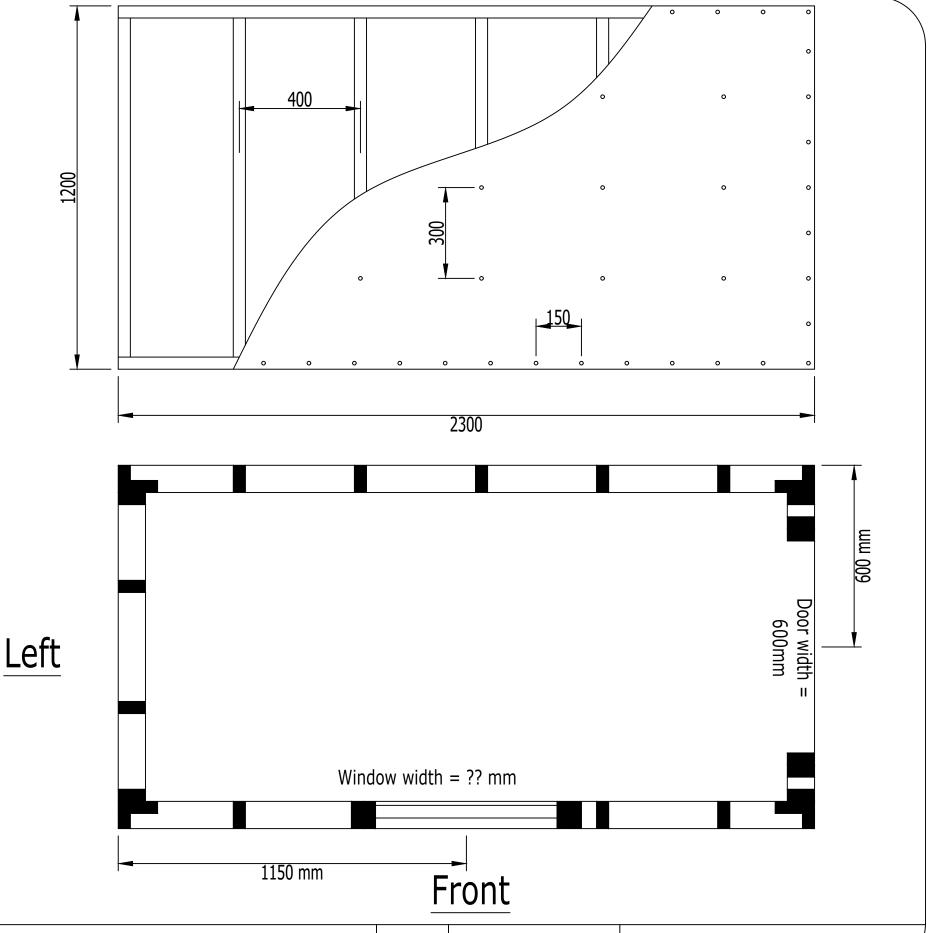

Floor Joist - 38 x 140 Joists Spaced @ 400mm OC Floor Sheathing - 15.5 mm Spruce Sheathing nailed or screwed in accordance with the NATIONAL BUILDING CODE (NBC)

Center maximum 300mm OC Edges maximum 150mm OC

Wall Studs - 38 x 89

Stud Spaced @ 400mm OC

2 Ply Lintel - 38 x 140 Framed to top plate

Door width- 600mm

Window width - ?? mm

All sides of the Octagon are equal

Fasteners must comply with NBC

Wall Studs - 38 x 89 Stud Spaced @ 400mm OC 2 Ply Lintel - 38 x 140 Fasteners must comply with NBC