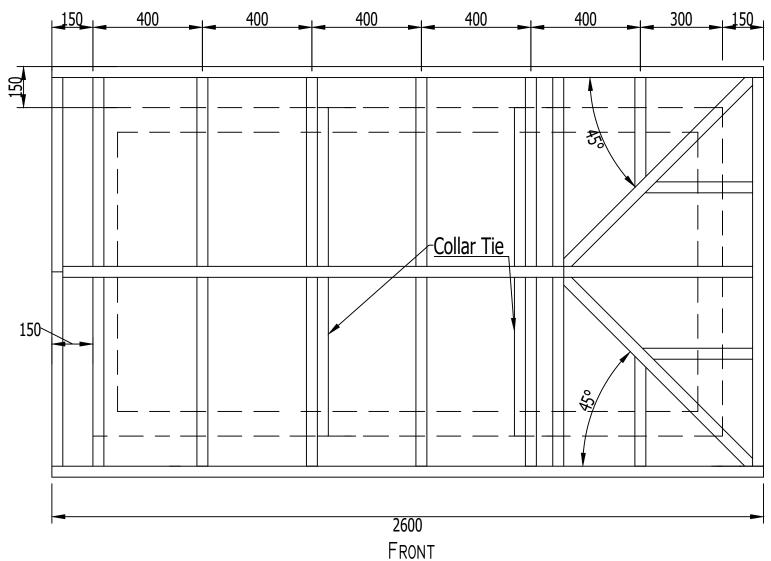

Left

Slope ?:?

Rafter Spacing - 400mm OC

Projection - 150mm

HAP - 77 mm

Ridge Board - 38 x 140 Common

Rafters - 38 x 89

Rake Rafters - 38 x 140