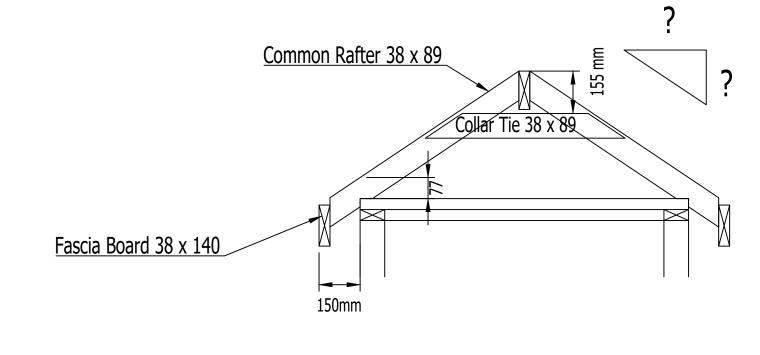

Left

Slope ?:?

Rafter Spacing - 400mm OC

Projection - 150mm

HAP - 77 mm

Ridge Board - 38 x 140 Common

Rafters - 38 x 89

Rake Rafters - 38 x 140