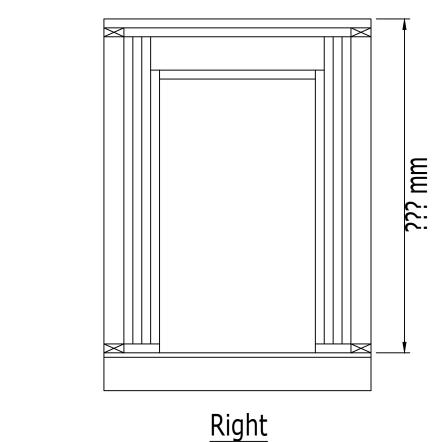

Wall Studs - 38 x 89

Stud Spaced @ 400mm OC

2 Ply Lintel - 38 x 140 Framed to top plate

Door width- 600mm

Window width - ?? mm

All sides of the Octagon are equal

Fasteners must comply with NBC

Wall Studs - 38 x 89 Stud Spaced @ 400mm OC 2 Ply Lintel - 38 x 140 Fasteners must comply with NBC