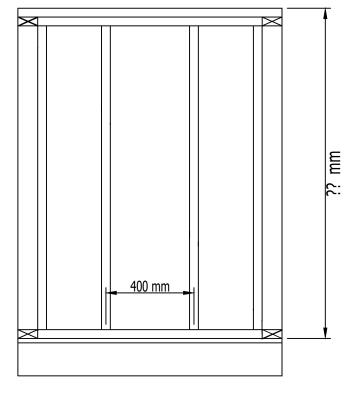

Wall Studs - 38 x 89

Stud Spaced @ 400mm OC

2 Ply Lintel - 38 x 140 Framed to top plate

Door width- 600mm

Window width - ?? mm

All sides of the Octagon are equal

Fasteners must comply with NBC

Wall Studs - 38 x 89 Stud Spaced @ 400mm OC 2 Ply Lintel - 38 x 140 Fasteners must comply with NBC