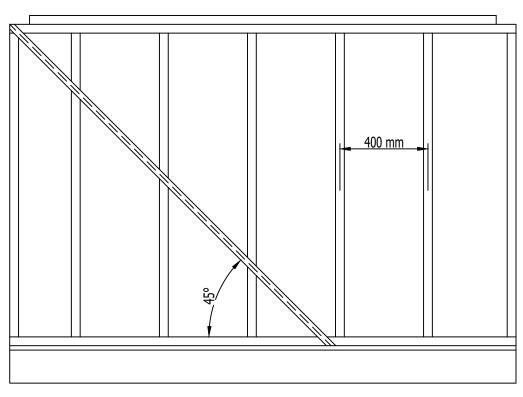

Wall Studs - 38 x 89

Stud Spaced @ 400mm OC

2 Ply Lintel - 38 x 140 Framed to top plate

Door width- 600mm

Window width - ?? mm

All sides of the Octagon are equal

Fasteners must comply with NBC

Wall Studs - 38 x 89 Stud Spaced @ 400mm OC 2 Ply Lintel - 38 x 140 Fasteners must comply with NBC