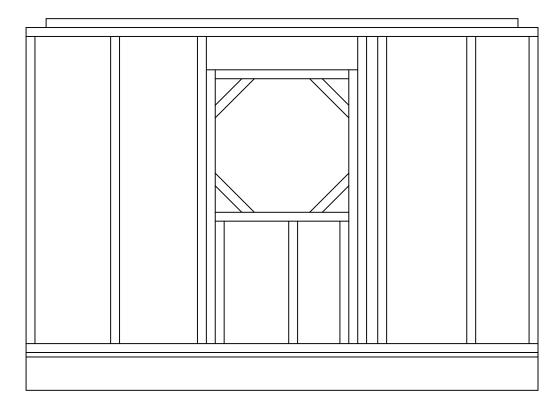

Wall Studs - 38 x 89

Stud Spaced @ 400mm OC

2 Ply Lintel - 38 x 140 Framed to top plate

Door width- 600mm

Window width - ?? mm

All sides of the Octagon are equal

Fasteners must comply with NBC

Wall Studs - 38 x 89 Stud Spaced @ 400mm OC 2 Ply Lintel - 38 x 140 Fasteners must comply with NBC